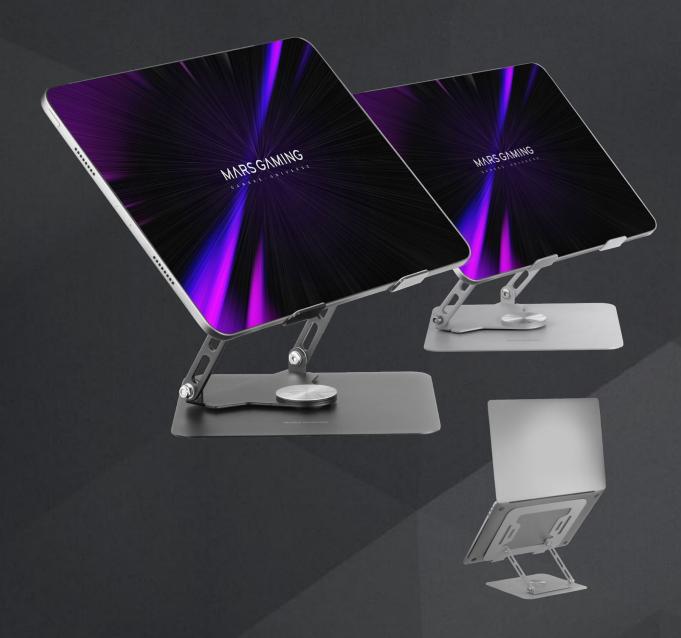

## SPECIFICATIONS

| Material       | Steel                                               |  |
|----------------|-----------------------------------------------------|--|
| Format         | Compact and foldable                                |  |
| Color          | Black or silver grey                                |  |
| Adjustment     | Height, tilt angle 180° and rotary<br>angle 360°    |  |
| Maximum weight | 5Kg                                                 |  |
| Compatibility  | Smartphone, tablet, iPad and laptops<br>(up to 17*) |  |
| Dimensions     | 260x225x38mm / 1300g                                |  |
| Feet           | Antisliding silicone                                |  |
| Extra          | L-wrench and open-end spanner included              |  |

Laptop and Tablet ergonomic stand with 360° rotary adjustment, height, tilt regulation and anti slip silicone pads.

Steel structure and compatible with smartphone, tablet, iPad and laptops up to 17"

| REFERENCE | EAN           |                               |
|-----------|---------------|-------------------------------|
| MARSN     | 8435693107361 | LOGISTICS UNITS/BOX 8         |
| MARSNW    | 8435693107385 | PACKAGING <b>272x226x42mm</b> |